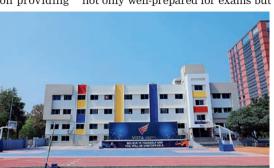

#### **VISTA INTERNATIONAL SCHOOL, GACHIBOWLI**

learners with a focus on providing

high-quality education. The school is affiliated with the CBSE and authorized International Baccalaureate School for PYP, As a truly international community. Vista International School embraces a diverse student body representing multiple ethnicities. The school is equipped with mod-

ern classrooms and

innovative learning studios, fostering an environment that blends academic rigor with extracurricular and sport-

Ista International School is deeply ing activities. This holistic approach dedicated to nurturing young to education ensures that students are not only well-prepared for exams but

also equipped for life, helping them grow into high-achieving individuals in various fields.